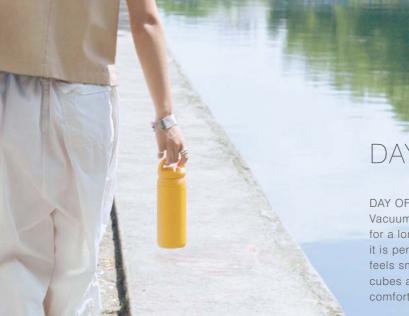

## DAY OFF TUMBLER

DAY OFF TUMBLER is designed for spending a relaxing day off. Vacuum insulated, it retains the temperature and flavor of drinks for a long time. With a rounded handle that is comfortable to hold, it is perfect for carrying around on walks or day trips. The cap feels smooth on the mouth and is structurally designed to stop ice cubes and hot drinks from coming out vigorously so you can drink comfortably until the last sip.

\*Keep drinks hot and cold for 6 hours Hot above 69°C/156°F, cold below 7°C/45°F

18-8 Stainless steel (powder coating), Polypropylene, Silicone

DAY OFF TUMBLER 500ml

| white                    | 21091 | EU® US |     |
|--------------------------|-------|--------|-----|
|                          | 21092 | EU® US |     |
| rose                     |       |        | _   |
| mustard                  | 21093 | EU US  | SAO |
| navy                     | 21094 | EU® US | SAO |
| khaki                    | 21095 | EU® US | SAO |
| 🔳 dark gray              | 21096 | EU® US | SAO |
| orange                   | 21097 | EU® US | SAO |
| green                    | 21098 | EU® US | SAO |
| ∮74 x H226 mm / 500 ml   |       |        |     |
| φ3.0 x H9.0 in / 17.0 oz |       |        |     |
| ψο.υχπο.υπι/π/.υυΖ       |       |        |     |