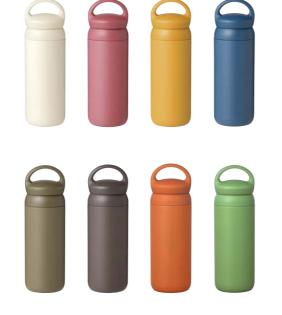

\*Keep drinks hot and cold for 6 hours Hot above 69°C/156°F, cold below 7°C/45°F

18-8 Stainless steel (powder coating), Polypropylene, Silicone

DAY OFF TUMBLER 500ml

| white                    | 21091 | EU® US |     |
|--------------------------|-------|--------|-----|
|                          | 21092 | EU® US |     |
| rose                     |       |        | _   |
| mustard                  | 21093 | EU US  | SAO |
| navy                     | 21094 | EU® US | SAO |
| khaki                    | 21095 | EU® US | SAO |
| 🔳 dark gray              | 21096 | EU® US | SAO |
| orange                   | 21097 | EU® US | SAO |
| green                    | 21098 | EU® US | SAO |
| ∮74 x H226 mm / 500 ml   |       |        |     |
| φ3.0 x H9.0 in / 17.0 oz |       |        |     |
| ψο.υχπο.υπι/π/.υυΖ       |       |        |     |