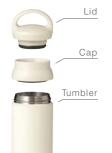

## DAY OFF TUMBLER

DAY OFF TUMBLER is designed for spending a relaxing day off. Vacuum insulated, it retains the temperature and flavor of drinks for a long time. With a rounded handle that is comfortable to hold, it is perfect for carrying around on walks or day trips. The cap feels smooth on the mouth and is structurally designed to stop ice cubes and hot drinks from coming out vigorously so you can drink comfortably until the last sip.

\*Keep drinks hot and cold for 6 hours Hot above 69°C/156°F, cold below 7°C/45°F

18-8 Stainless steel (powder coating), Polypropylene, Silicone

DAY OFF TUMBLER 500ml

| white                    | 21091 | EU® US |     |
|--------------------------|-------|--------|-----|
|                          | 21092 | EU® US |     |
| rose                     |       |        | _   |
| mustard                  | 21093 | EU US  | SAO |
| navy                     | 21094 | EU® US | SAO |
| khaki                    | 21095 | EU® US | SAO |
| 🔳 dark gray              | 21096 | EU® US | SAO |
| orange                   | 21097 | EU® US | SAO |
| green                    | 21098 | EU® US | SAO |
| ∮74 x H226 mm / 500 ml   |       |        |     |
| φ3.0 x H9.0 in / 17.0 oz |       |        |     |
| ψο.υχπο.υπι/π/.υυΖ       |       |        |     |