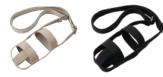

## TUMBLER STRAP 75mm ■ beige 23373 EU® USA® ■ black 23374 EU® USA® [Holder] Ø75 x H130 mm [Belt] Adjustable 650-1,300 mm [Holder] Ø 3.0 x H5.2 in [Belt] Adjustable 26-52 in \*TRAVEL TUMBLER 500ml / DAY OFF TUMBLER 500ml