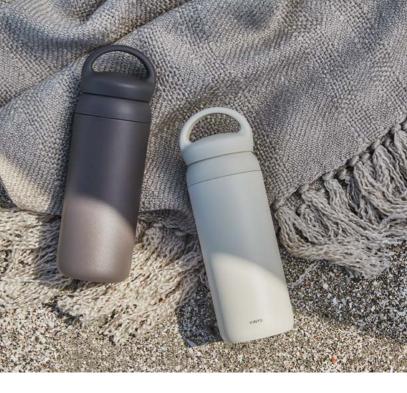

## DAY OFF TUMBLER

DAY OFF TUMBLER is designed for spending a relaxing day off. Vacuum insulated, it retains the temperature and flavor of drinks for a long time. With a rounded handle that is comfortable to hold, it is perfect for carrying around on walks or day trips. The cap feels smooth on the mouth and is structurally designed to stop ice cubes and hot drinks from coming out vigorously so you can drink comfortably until the last sip.

\*Keep drinks hot and cold for 6 hours Hot above 69°C/156°F, cold below 7°C/45°F

18-8 Stainless steel (powder coating), Polypropylene, Silicone

DAY OFF TUMBLER 500ml

| white                    | 21091 | EU® US |     |
|--------------------------|-------|--------|-----|
|                          | 21092 | EU® US |     |
| rose                     |       |        | _   |
| mustard                  | 21093 | EU US  | SAO |
| navy                     | 21094 | EU® US | SAO |
| khaki                    | 21095 | EU® US | SAO |
| 🔳 dark gray              | 21096 | EU® US | SAO |
| orange                   | 21097 | EU® US | SAO |
| green                    | 21098 | EU® US | SAO |
| ∮74 x H226 mm / 500 ml   |       |        |     |
| φ3.0 x H9.0 in / 17.0 oz |       |        |     |
| ψο.υχπο.υπι/π/.υυΖ       |       |        |     |