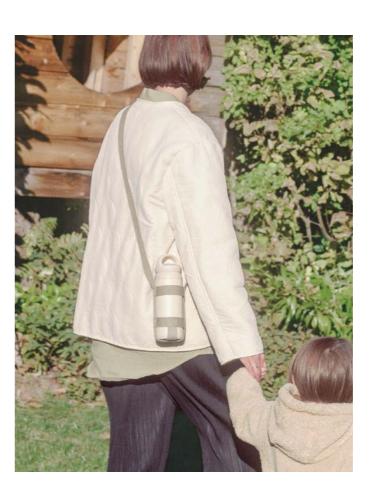

## TUMBLER STRAP 75mm ■ beige 23373 EU® USA® ■ black 23374 EU® USA® [Holder] Ø75 x H130 mm [Belt] Adjustable 650-1,300 mm [Holder] Ø 3.0 x H5.2 in [Belt] Adjustable 26-52 in \*TRAVEL TUMBLER 500ml / DAY OFF TUMBLER 500ml